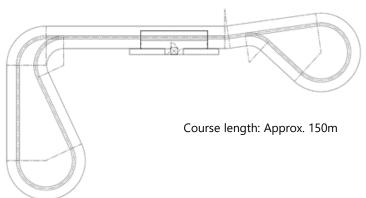

Track Length: 150-300 m

Capacity : 24,36,48 persons

Speed: 6 km/h

Ride Cycle : 3-7 min

▼ THC : 400-500 pph