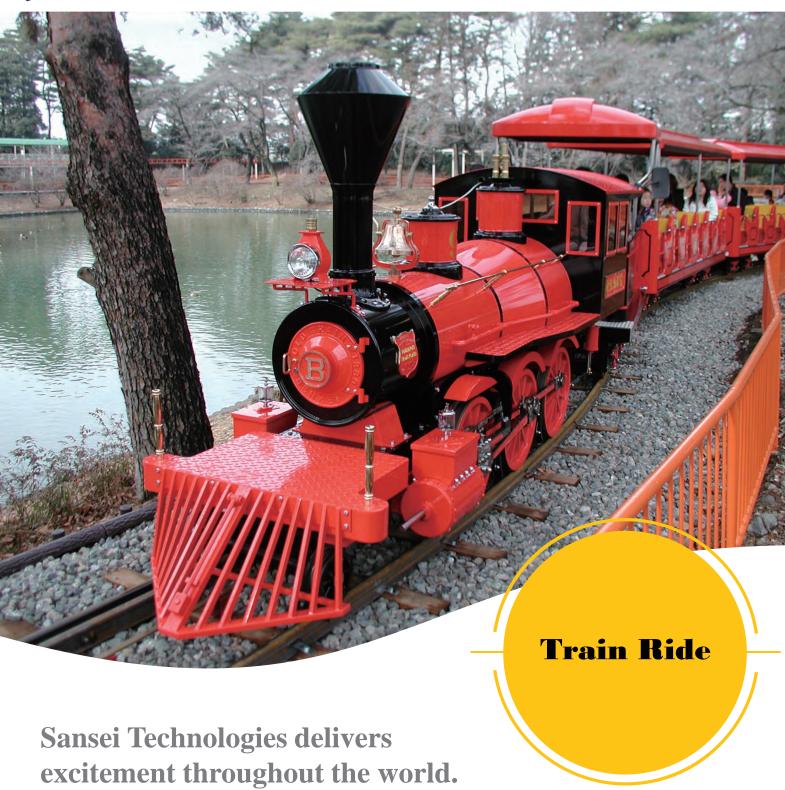

## **Train Ride**

This realistic train runs around the park slowly. It is always very popular among children who love to see the steam whistle and smoke coming out of the train just like the real ones! The ride can be enjoyed from small children to grown-ups, so any family or friends can ride together to share the special moments. The course layout can have crossings or tunnels, and trains are available in different design. Please ask what is possible for your park.