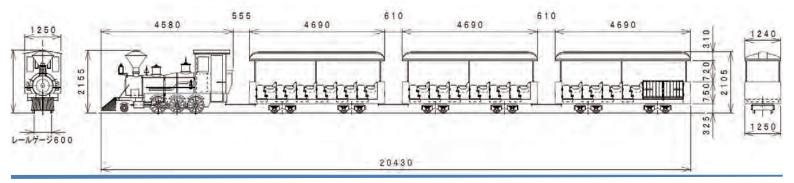

Track Length: 150-300 m

Capacity : 24,36,48 persons

Speed: 6 km/h

Ride Cycle : 3-7 min

▼ THC : 400-500 pph