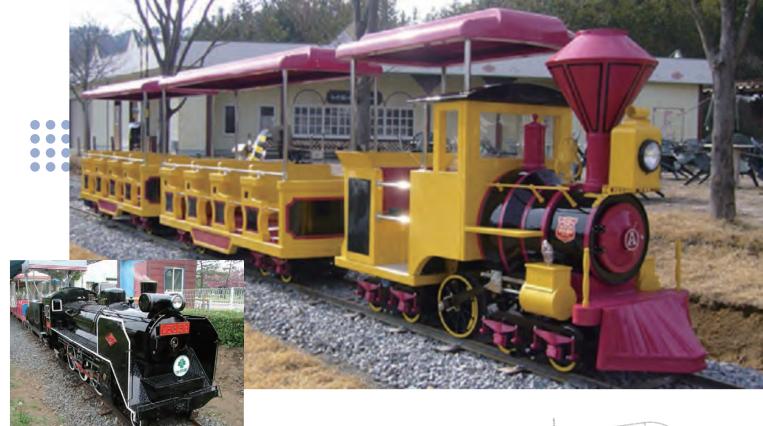

## **Train Ride**

This realistic train runs around the park slowly. It is always very popular among children who love to see the steam whistle and smoke coming out of the train just like the real ones! The ride can be enjoyed from small children to grown-ups, so any family or friends can ride together to share the special moments. The course layout can have crossings or tunnels, and trains are available in different design. Please ask what is possible for your park.